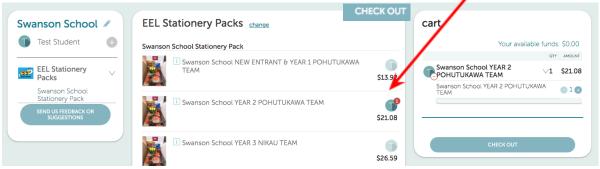

## Shopping

?

Items can be added to your shopping cart, by clicking on your child's initial next the item.

Once you have made all your purchases click on to complete your transaction.

Then simply click

at the checkout and you're done!

If you have insufficient funds you will be required to top-up first to complete your transaction.

Your order will automatically go through to Education Essentials, and you will receive an email receipt confirming your payment and/or top-up!